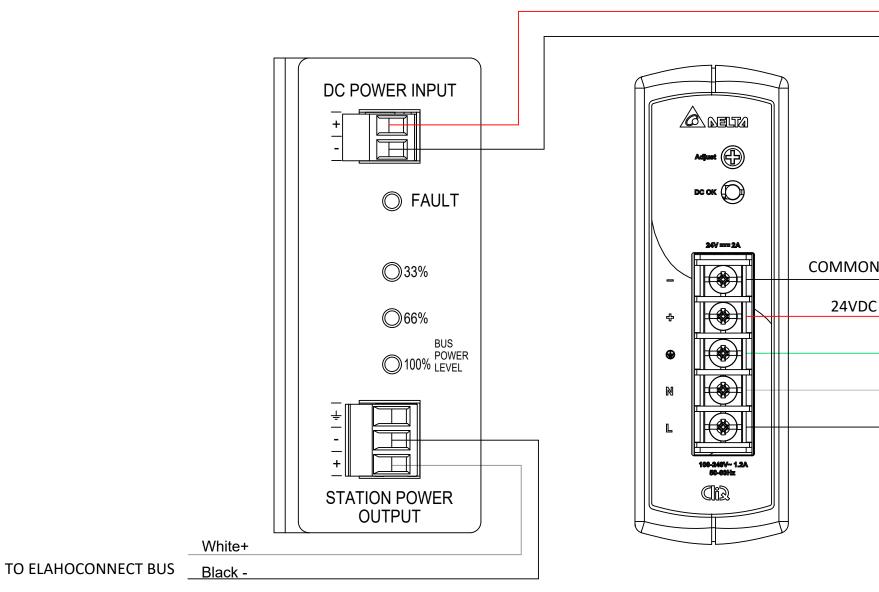

## Elaho E-SPS-DIN-G2

- DIN rail mounting complies with DIN43880 (35/7.5 rail)
- Controls up to 16 stations & responsive controls
- Controls up to 16 power controllers or panels
- Supports 1640 feet (500 meters) of control wiring (Belden 8471)

| DEVICE: E-SPS-DIN-G2                            |                      |
|-------------------------------------------------|----------------------|
| PART NUMBER: 8186A1212                          |                      |
| MAXIMUM LOAD RATING: 100-240V, 50/60Hz          |                      |
| ELECTRICAL CONNECTION: WIRE LEADS 250mm (10.0") |                      |
| TITLE: ELAHO Station Power Supply               | DRAWING NO: 9DC-9236 |